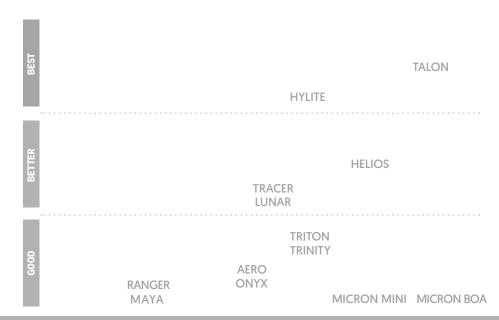

# **CLOSURE** SYSTEMS

GOOD

BETTER

BEST

TRITON/TRINITY: **BOA FOCUS SEMIASYM**AERO/ONYX: **BOA COILER SEMIASYM**RANGER / MAYA: **BOA M1** 

HELIOS: BOA FOCUS ASYM
TRACER: BOA HEEL LOCK COILER ASYM
LUNAR: BOA HEEL LOCK FOCUS ASYM

TALON: **BOA FOCUS ASYM**HYLITE: **BOA HEEL LOCK FOCUS ASYM** 