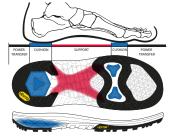

#### **OUTSOLES**

B.F.T. GRAVITY

B.F.T. VIBRAM® ASCENT

B.F.T. VIBRAM® APPROACH

### **INSOLES**

3D MOLDED SINGLE-DENSITY

3D MOLDED DUAL-DENSITY

3D MOLDED TRIPLE-DENSITY