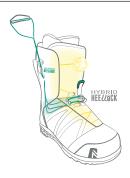

# **CLOSURE** SYSTEMS

GOOD

BETTER

BEST

TRITON/TRINITY: **BOA FOCUS SEMIASYM**AERO/ONYX: **BOA COILER SEMIASYM**RANGER / MAYA: **BOA M1** 

HELIOS: BOA FOCUS ASYM
TRACER: BOA HEEL LOCK COILER ASYM
LUNAR: BOA HEEL LOCK FOCUS ASYM

TALON: **BOA FOCUS ASYM**HYLITE: **BOA HEEL LOCK FOCUS ASYM** 