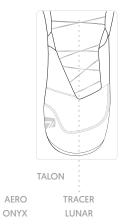

# **HOW TO PICK** THE RIGHT BOOTS

SOFTER FLEX STIFFER FLEX

CHOOSE THE RIGHT VOLUME FOR YOUR RIDE

SHAPE OF THE TOE BOX & ANGLE

TRITON TRINITY RANGER MAYA

HELIOS

HIGH VOLUME

FLOW FIT

HYLITE