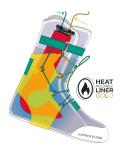

# **INNER** BOOT

#### **LINERS**

BRONZE-LEVEL HEATMOLDABLE LINER

SILVER-LEVEL HEATMOLDABLE LINER

GOLD-LEVEL HEATMOLDABLE LINER