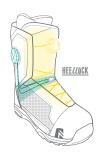

# **CLOSURE** SYSTEMS

GOOD

BETTER

BEST

TRITON/TRINITY: **BOA FOCUS SEMIASYM**AERO/ONYX: **BOA COILER SEMIASYM**RANGER / MAYA: **BOA M1** 

HELIOS: BOA FOCUS ASYM
TRACER: BOA HEEL LOCK COILER ASYM
LUNAR: BOA HEEL LOCK FOCUS ASYM

TALON: **BOA FOCUS ASYM**HYLITE: **BOA HEEL LOCK FOCUS ASYM** 